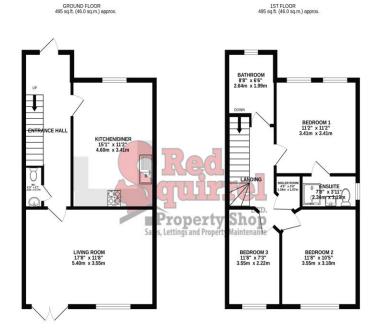

## **Entrance Hall**

**Kitchen/Diner** 11'2" x 10' 6" (3.4m x 3.2m) Lino flooring. Modern-fitted kitchen/diner with gas hob and fan oven.

**Downstairs WC** 6' 11" x 2' 7" (2.1m x 0.8m) Toilet & sink. Radiator to side aspect.

**Living room** 11' 6" x 17' 9" (3.5m x 5.4m)

Light & airy living room. Carpet flooring. Double glazed windows to rear aspect & double glazed french doors. Radiator.

Bedroom 1 11'2" x 10'6" (3.4m x 3.2m) Double bedroom with carpet flooring. Two double glazed windows to front aspect. Radiator.

**Bedroom 2** 10' 10" x 9' 6" (3.3m x 2.9m) Carpet flooring. Double glazed window to rear aspect. Radiator.

**Bedroom 3** 13' 1" x 7' 7" (4.0m x 2.3m) Carpet flooring. Double glazed windows to rear aspect. Radiator.

**Family Bathroom** 8' 6" x 6' 7" (2.6m x 2.0m) Bath with over head shower. Sink & WC. Double glazed frosted window to front aspect. Radiator.

**En-suite** 3' 11" x 7' 7" (1.2m x 2.3m) Shower. Sink & WC. Double glazed frosted window to side aspect.