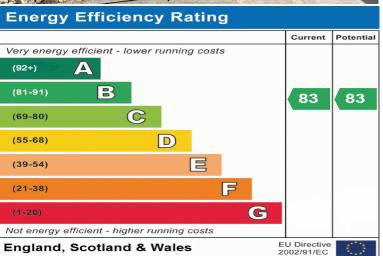

sink. Radiator to side aspect.

**Living room** 11' 6" x 17' 9" (3.5m x 5.4m)

Light & airy living room. Carpet flooring. Double glazed windows to rear aspect & double glazed french doors. Radiator.

Bedroom 1 11'2" x 10'6" (3.4m x 3.2m) Double bedroom with carpet flooring. Two double glazed windows to front aspect. Radiator.

**Bedroom 2** 10' 10" x 9' 6" (3.3m x 2.9m) Carpet flooring. Double glazed window to rear aspect. Radiator.

**Bedroom 3** 13' 1" x 7' 7" (4.0m x 2.3m) Carpet flooring. Double glazed windows to rear aspect. Radiator.

**Family Bathroom** 8' 6" x 6' 7" (2.6m x 2.0m) Bath with over head shower. Sink & WC. Double glazed frosted window to front aspect. Radiator.

**En-suite** 3' 11" x 7' 7" (1.2m x 2.3m) Shower. Sink & WC. Double glazed frosted window to side aspect.