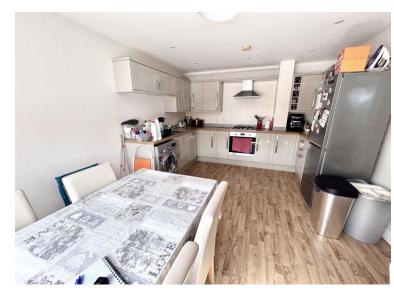

## **Entrance Hall**

**Kitchen/Diner** 11'2" x 10' 6" (3.4m x 3.2m) Lino flooring. Modern-fitted kitchen/diner with gas hob and fan oven.

**Downstairs WC** 6' 11" x 2' 7" (2.1m x 0.8m) Toilet & sink. Radiator to side aspect.