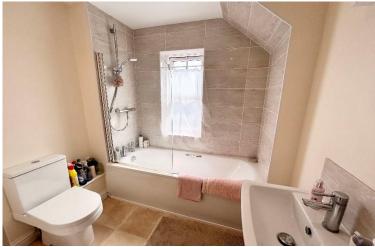

**Family Bathroom** 8' 6" x 6' 7" (2.6m x 2.0m) Bath with over head shower. Sink & WC. Double glazed frosted window to front aspect. Radiator.

**En-suite** 3' 11" x 7' 7" (1.2m x 2.3m) Shower. Sink & WC. Double glazed frosted window to side aspect.